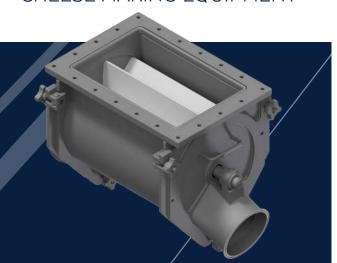

## **STAR VALVE**CHEESE MAKING EQUIPMENT

RELCO®'s **Star Valve** is a rotary valve designed specifically for the pneumatic transport and differential pressure air lock applications for cheese curd and similar dairy products. Available in two sizes, it is designed to dairy equipment standards featuring easy removable vanes and a variety of production and cleaning configurations.

## **FEATURES**

- ■10" up to 14,000 pounds per hour
- ■12" up to 24,000 pounds per hour
- $\blacksquare$  Bottom discharge and blow thru options
- $\blacksquare$  Quick release endcaps for easy cleaning and maintenance
- O-rings for sanitary sealing of end caps and the valve mating
- FDA PTFE lip seal for reliable shaft sealing
- Direct drive
- Removable vanes for easy cleaning
- Sanitary swivels (4" only)
- Material is 316 Stainless