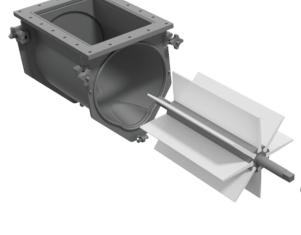

## **STAR VALVE**CHEESE MAKING EQUIPMENT

RELCO®'s **Star Valve** is a rotary valve designed specifically for the pneumatic transport and differential pressure air lock applications for cheese curd and similar dairy products. Available in two sizes, it is designed to dairy equipment standards featuring easy removable vanes and a variety of production and cleaning configurations.

## **FEATURES**

- ■10" up to 14,000 pounds per hour
- ■12" up to 24,000 pounds per hour
- $\blacksquare$  Bottom discharge and blow thru options
- $\blacksquare$  Quick release endcaps for easy cleaning and maintenance
- O-rings for sanitary sealing of end caps and the valve mating
- FDA PTFE lip seal for reliable shaft sealing
- Direct drive
- Removable vanes for easy cleaning
- Sanitary swivels (4" only)
- Material is 316 Stainless