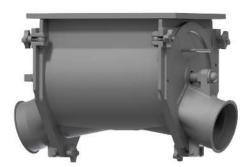

## **STAR VALVE**CHEESE MAKING EQUIPMENT

RELCO®'s **Star Valve** is a rotary valve designed specifically for the pneumatic transport and differential pressure air lock applications for cheese curd and similar dairy products. Available in two sizes, it is designed to dairy equipment standards featuring easy removable vanes and a variety of production and cleaning configurations.

## **FEATURES**

- ■10" up to 14,000 pounds per hour
- ■12" up to 24,000 pounds per hour
- $\blacksquare$  Bottom discharge and blow thru options
- $\blacksquare$  Quick release endcaps for easy cleaning and maintenance
- O-rings for sanitary sealing of end caps and the valve mating
- FDA PTFE lip seal for reliable shaft sealing
- Direct drive
- Removable vanes for easy cleaning
- Sanitary swivels (4" only)
- Material is 316 Stainless